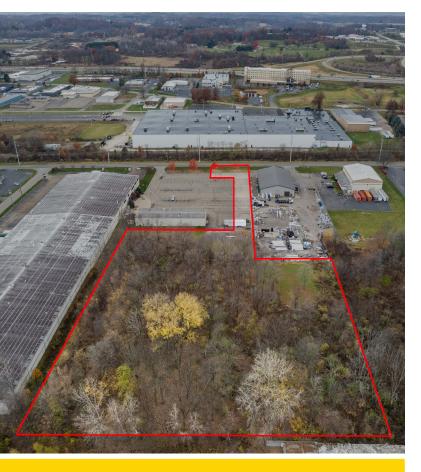

### **REAL ESTATE**

Exciting real estate opportunity. Location, location, location. 4.14+/- acres in Jackson Township, North Canton. Located seconds from I-77 with visibility from highway on east side of Whipple Ave. between Shuffel St. and Applegrove St. Raw, undeveloped, mostly wooded land, having 100' frontage on Whipple Ave. Currently zoned industrial. Land to be split from existing Stark County parcel numbers 10010133 and 10010329. Call auctioneer for access to walk land.

## 4.14 +/- ACRES IN PRIME LOCATION

Currently Zoned Industrial

7774 WHIPPLE AVE. NW, NORTH CANTON, OH 44720

GABE COZY
AUCTIONEER/REALTOR
330.316.8229
gcozy@kikocompany.com

PETER R. KIKO SR. AUCTIONEER/REALTOR 330.705.5996 peter@kikocompany.com